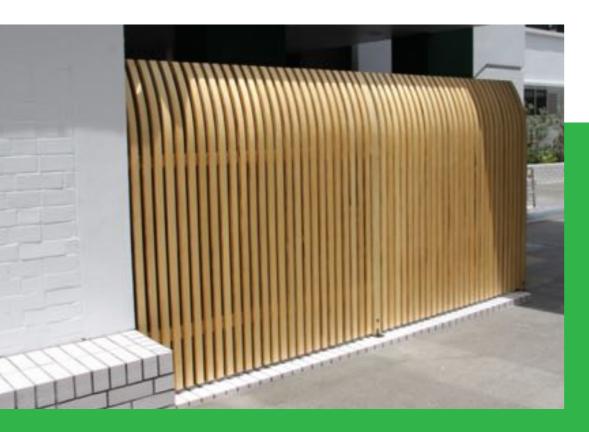

#### About us

Australian based manufacturer, specialising in curved glue-laminated wooden structures (glulam).

We use Accoya wood for production of indoor and outdoor projects such as play spaces, art installations, landscape features, and structures as designed by our clients.

Products we produce include;

- Accoya curved structures
- Accoya curved screening
- Accoya pergolas and arbours
- Accoya sculptures/urban art
- Accoya custom projects