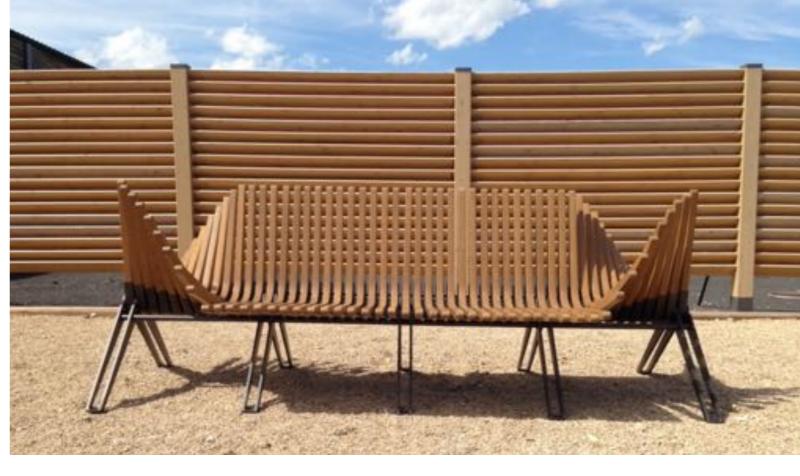

#### About us

Australian based manufacturer, specialising in curved glue-laminated wooden structures (glulam).

We use Accoya wood for production of indoor and outdoor projects such as play spaces, art installations, landscape features, and structures as designed by our clients.

Products we produce include;

- Accoya curved structures
- Accoya curved screening
- Accoya pergolas and arbours
- Accoya sculptures/urban art
- Accoya custom projects